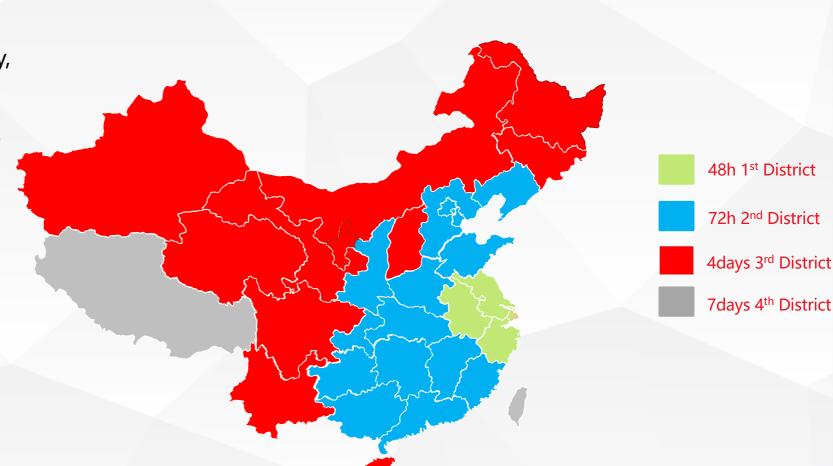

## Nation-Wide Cross-Border Cold-Chain Distribution

- Based on the full coverage cold chain distribution capacity, 72 hour distribution timeliness is realized in 15 provinces and cities with active consumption, and 48 hour distribution timeliness is realized in 4 provinces and cities.
- Cold chain parcels are distributed first, which shortens the distribution time of the last kilometer.
- Strengthen the packaging material to ensure the temperature of the last kilometer.