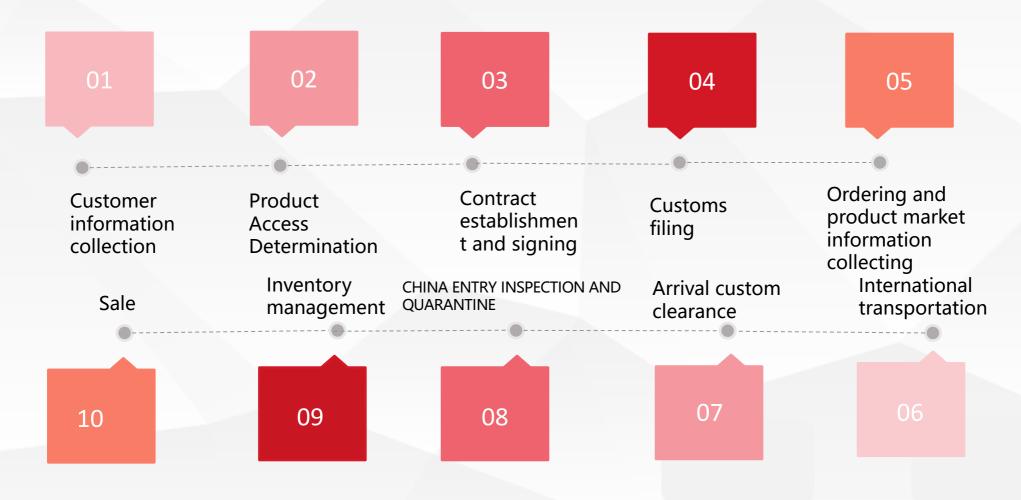

|
|     |            |                               | Frozen Pizza                  |
|     |            |                               | Crabs                         |
|     |            | Seafood                       | Shrimps                       |
|     |            |                               | Fish                          |
|     |            |                               | Sea Cucumber                  |
|     |            | Plant Meat                    | Plant Meat                    |



## Cooperation Pattern





1. Oversea registered company + Affiliation registered in China



2. Corporate Bank Account (settles in USD)



3. Authorization from Brand Owner



4. Overseas direct delivery or Import Bonded Warehouse



## **Comprehensive One-Step Service Process**





Thank you.